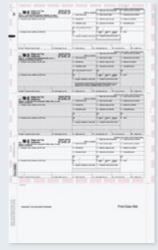

Traditional 6-part Preprinted Set W2TRADS605

### >> FORMS INCLUDED

### W-2 Traditional Preprinted & Blank Sets

|                                | Preprinted |      | Blank |     |        |     |
|--------------------------------|------------|------|-------|-----|--------|-----|
|                                | 1          | Form | S     | \$  | Sheets |     |
| Form Copy                      | 4pt        | 6pt  | 8pt   | 4pt | 6pt    | 8pt |
| W-2 Employer Federal Copy A    | 1          | 1    | 1     | 1   | 1      | 1   |
| W-2 Employer State/City Copy 1 | n/a        | 1    | 2     | n/a | n/a    | n/a |
| W-2 Employer File Copy D       | 1          | 1    | 1     | n/a | n/a    | n/a |
| W-2 Employee Federal Copy B    | 1          | 1    | 1     | n/a | n/a    | n/a |
| W-2 Employee State/City Copy 2 | n/a        | 1    | 2     | n/a | n/a    | n/a |
| W-2 Employee File Copy C       | 1          | 1    | 1     | n/a | n/a    | n/a |
| Blank 2up Laser Paper          | n/a        | n/a  | n/a   | 2   | 3      | 4   |