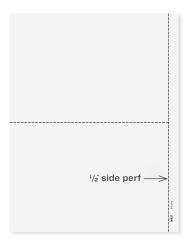

### **BLANK W-2 FORMATS**

**G.** 2up

J. 4up Horizontal

H. 3up with 3/4" side perf

K. Universal for printing W-2 and 1099s on one stock

 ${f I}$ . 4up Quadrant

L. 3up for QuickBooks & EasyACCT with 1/2" side perf