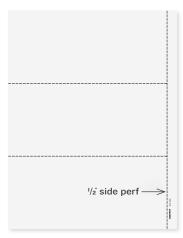

### **BLANK W-2 FORMATS**

**G.** 2up

J. 4up Horizontal

H. 3up with 3/4" side perf

K. Universal for printing W-2 and 1099s on one stock

 ${f I}$ . 4up Quadrant

L. 3up for QuickBooks & EasyACCT with 1/2" side perf